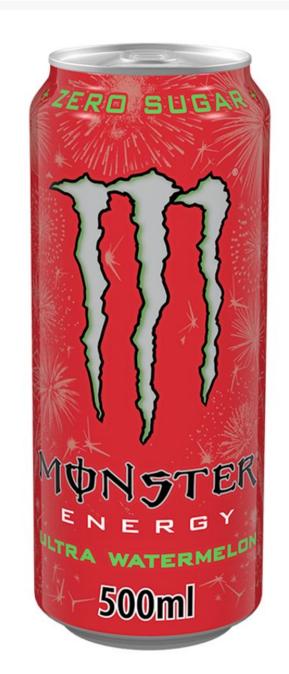

## Monster Energy Ultra Watermelon Cans 500ml (12 Pack)

## **Product Images**



| Brand       | Monster Energy                                                                                                                                                                                                                                                  |
|-------------|-----------------------------------------------------------------------------------------------------------------------------------------------------------------------------------------------------------------------------------------------------------------|
| Storage     |