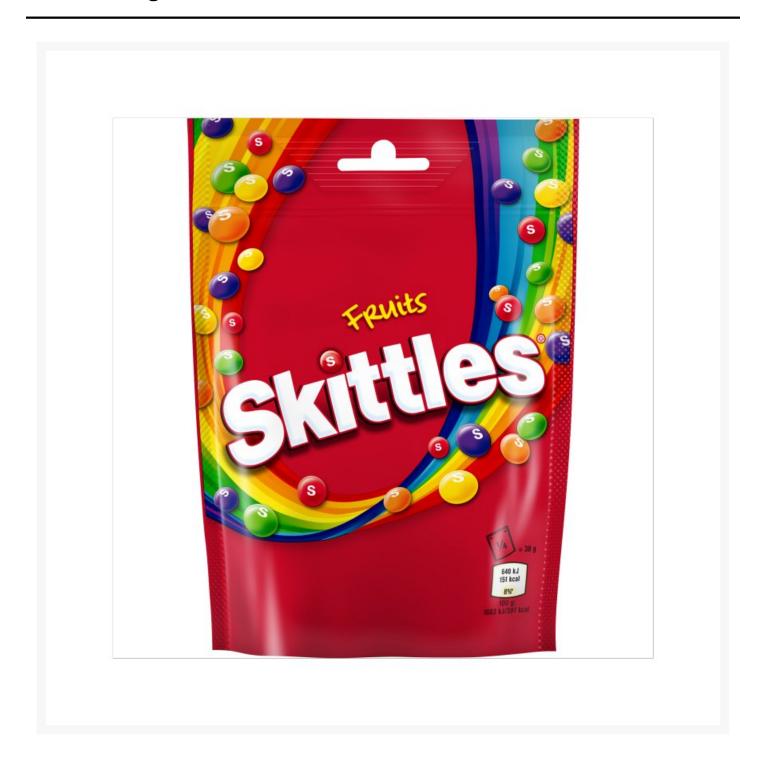

# **Skittles Fruits Pouch 152g (15 Pack)**

# **Product Images**



#### **Additional Information**

| Brand | Skittles |
|-------|----------|
|       |          |

### **Storage**

| Temperature Ambient |
|---------------------|
|---------------------|

### **Ingredients**

| Ingredients | Sugar Glucose Syrup Palm Fat Acids Citric Acid, Malic Acid Dextrin Maltodextrin Flavourings Modified Starch Colours E162, E163, E170, E160a, E100, E132, E133 Acidity Regulator Trisodium Citrate Glazing Agent Carnauba Wax |
|-------------|------------------------------------------------------------------------------------------------------------------------------------------------------------------------------------------------------------------------------|
|-------------|-------------------------------------------------------------------------------------------------