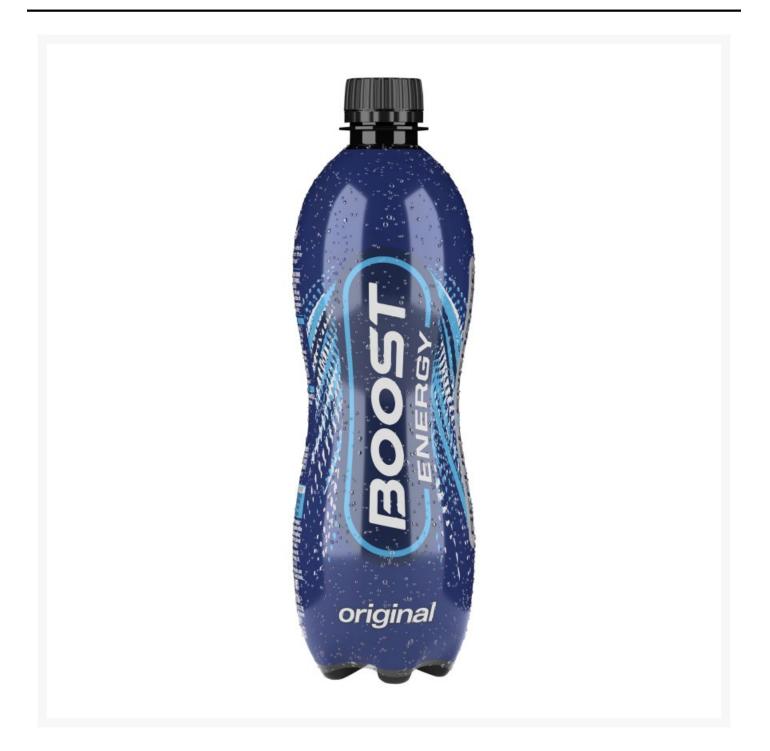

## Boost Energy Original 500ml (12 Pack)

## **Product Images**

| Brand       | Boost Drinks                                                                                                                                                                                                             |
|-------------|--------------------------------------------------------------------------------------------------------------------------------------------------------------------------------------------------------------------------|
| Storage     |                                                                                                                                                                                                                          |
|             |                                                                                                                                                                                                                          |
| Temperature | Ambient                                                                                                                                                                                                                  |
| Ingredients |                                                                                                                                                                                                                          |
| Ingredients | Carbonated Water<br>Sugar<br>Glucose-Fructose Syrup<br>Acid (Citric Acid)<br>Taurine (0.4%)<br>Flavourings<br>Caffeine (0.03%)<br>Sweeteners (Aspartame, Acesulfame K)<br>Colours (Sulphite Ammonia Caramel, Riboflavin) |