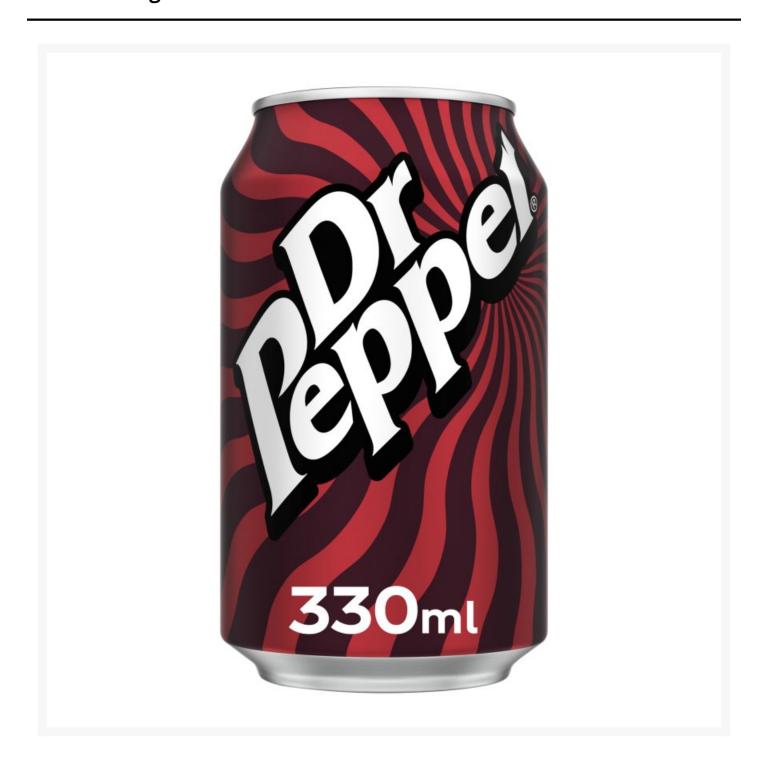

# Dr Pepper Cans 330ml (24 Pack)

# **Product Images**



### **Additional Information**

| Brand                   | Dr Pepper           |
|-------------------------|---------------------|
| PLP & PDP Message Block | Top 30 Soft Drinks! |

## **Storage**

| Temperature | Ambient |
|-------------|---------|

## **Ingredients**

| Ingredients | Carbonated Water Sugar Colour (Caramel E150d) Acid (Phosphoric Acid) Sweeteners (Aspartame, Acesulfame K) Preservative (Potassium Sorbate) Flavourings including Caffeine |
|-------------|---------------------------------------------------------------------------------------------------------------------------------------------------------------------------|
|-------------|---------------------------------------------------------------------------------------------------------------------------------------