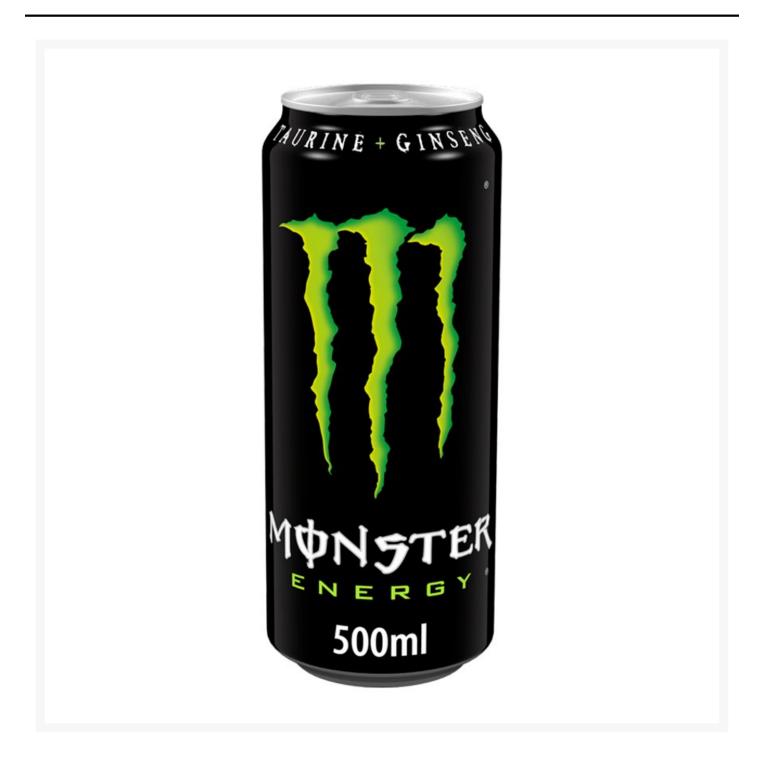

# **Monster Energy Cans 500ml (12 Pack)**

## **Product Images**



#### **Additional Information**

| Brand                   | Monster Energy      |
|-------------------------|---------------------|
| PLP & PDP Message Block | Top 30 Soft Drinks! |

### **Storage**

| Tomanagatuwa | A mala i a mat |  |
|--------------|----------------|--|
| Temperature  | Ambient        |  |
|              |                |  |

## **Ingredients**

| Ingredients | Carbonated Water Sucrose Glucose Syrup Acid (Citric Acid) Natural Flavourings Taurine (0.4%) Acidity Regulator (Sodium Citrate) Panax Ginseng Root Extract (0.08%) L-Carnitine L-Tartrate (0.04%) Caffeine (0.03%) Preservatives (Sorbic Acid, Benzoic Acid) Colour (Anthocyanins) Vitamins (B2, B3, B6, B12) Sodium Chloride D-Glucuronolactone Guarana Seed Extract (0.002%) Inositol Sweetener (Sucralose) |
|-----------