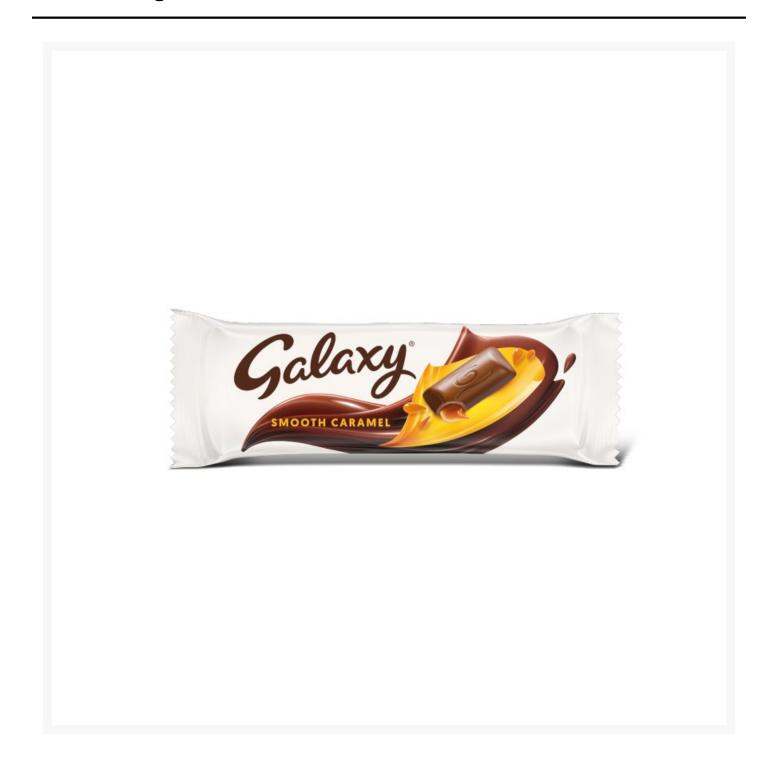

# **Galaxy Smooth Caramel 48g Chocolate Bar (24 Pack)**

## **Product Images**



#### **Additional Information**

| Brand                   | Galaxy                |
|-------------------------|-----------------------|
| PLP & PDP Message Block | Top 30 Confectionery! |

### **Storage**

| Temperature | Ambient |
|-------------|---------|
| remperature | Ambient |

### **Ingredients**

| Ingredients | Sugar Glucose Syrup Skimmed Milk Powder Cocoa Butter Milk Fat Cocoa Mass Palm Fat Lactose Whey Powder (from Milk) Emulsifier (Soy Lecithin) Salt Natural Vanilla Extract Milk Solids 14% minimum |
|-------------|--------------------------------------------------------------------------------------------------------------------------------------------------------------------------------------------------|
|-------------|------------------------------------------------------