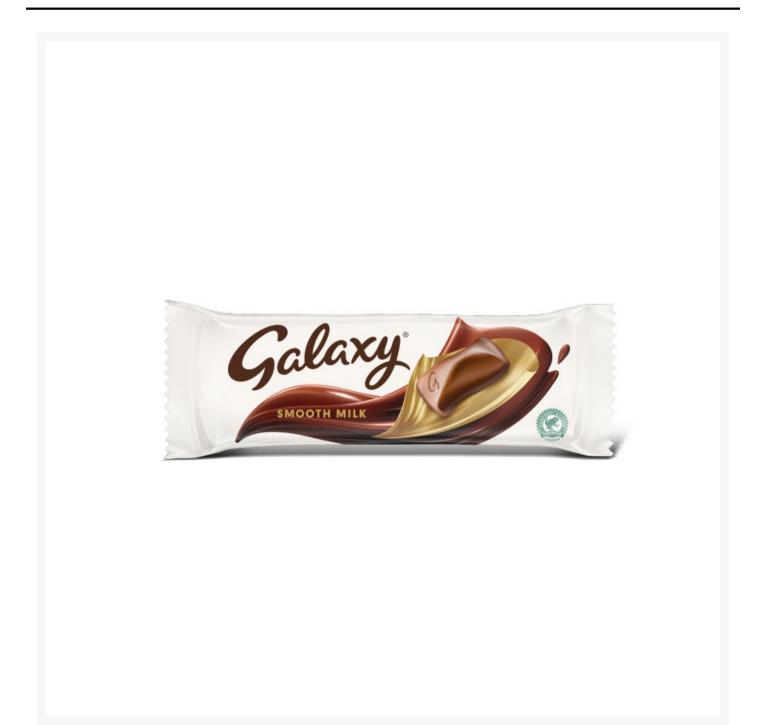

## Galaxy Smooth Milk Chocolate 42g Bar (24 Pack)

## **Product Images**



## **Additional Information**

| Brand                   | Galaxy                                              |
|-------------------------|-----------------------------------------------------|
| PLP & PDP Message Block | Top 30 Confectionery!                               |
| Storage                 |                                                     |
|                         |                                                     |
| Temperature             | Ambient                                             |
| Ingredients             |                                                     |
|                         | Sugar<br>Cocoa Butter<br>Skimmed <b>Milk</b> Powder |

Ingredients

Cocoa Butter Skimmed **Milk** Powder Cocoa Mass **Milk** Fat **Lactose** and Protein from Whey (f