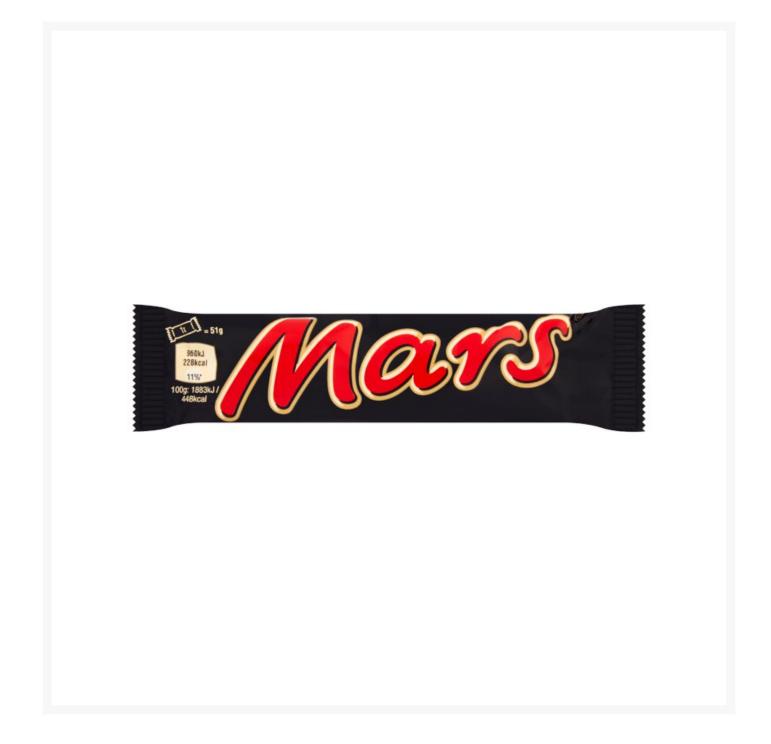

# Mars Bar 51g (48 Pack)

# **Product Images**



#### **Additional Information**

| Brand                   | Mars                  |
|-------------------------|-----------------------|
| PLP & PDP Message Block | Top 30 Confectionery! |

### **Storage**

| Temperature | Ambient |  |
|-------------|---------|--|

### **Ingredients**

| Ingredients | Sugar Glucose Syrup Skimmed Milk Powder Cocoa Butter Cocoa Mass Sunflower Oil Milk Fat Lactose and Protein from Whey (from Milk) Whey Powder (from Milk) Palm Fat Fat Reduced Cocoa Barley Malt Extract Emulsifier (Soya Lecithin) Salt Egg White Powder Milk Protein Natural Vanilla Extract Milk Chocolate contains Milk Solids 14% minimum Milk Chocolate contains Vegetable Fats in addition to Cocoa Butter |
|-------------|-----------------------------------------------------------------------------