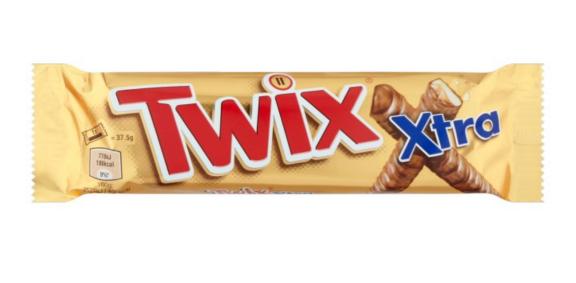

# Twix Xtra 2 x 37.5g Bars (24 Pack)

# **Product Images**



#### **Additional Information**

| Brand | Twix |
|-------|------|
|       |      |

### **Storage**

| Temperature Ambient |  |
|---------------------|--|
|---------------------|--|

### **Ingredients**

| Ingredients | Sugar Glucose Syrup Wheat Flour (17%) Palm Fat Cocoa Butter Skimmed Condensed Milk Cocoa Mass Skimmed Milk Powder Lactose Milk Fat Whey Powder (from Milk) Fat Reduced Cocoa Salt Emulsifier (Soya Lecithin) Raising Agent (E500) Natural Vanilla Extract |
|-------------|-----------------------------------------------------------------------------------------------------------------------------------------------------------------------------------------------------------------------------------------------------------|
|-------------|------------------------------------------