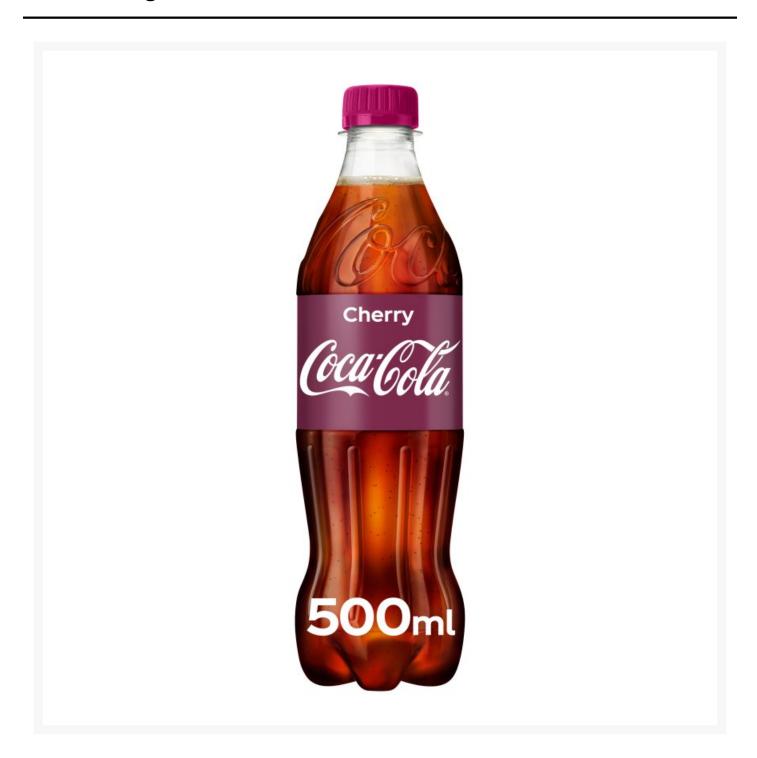

## Coca-Cola Cherry 500ml Bottle (12 Pack)

## **Product Images**



#### **Additional Information**

| Brand | Coca-Cola |
|-------|-----------|
|       |           |

#### Storage

| Temperature | Ambient |
|-------------|---------|
| remperature | Ambient |

## Ingredients

Carbonated Water
Sugar
Colour (Caramel E150d)
Acid (Phosphoric Acid)
Natural Flavourings
Caffeine Flavouring

# Allergens

| Gluten    | No |
|-----------|----|
| Crustacea | No |
| Eggs      | No |
| Fish      | No |
| Lupin     | No |
| Milk      | No |
| Molluscs  | No |
| Mustard   | No |
| Nuts      | No |
| Peanuts   | No |
| Sesame    | No |
| Soya      | No |
| Sulphites | No |

# **Dietary Information**

| Approved for a Halal           | No  |
|--------------------------------|-----|
| Approved for a Kosher Diet     | No  |
| Suitable for Coeliacs          | Yes |
| Suitab