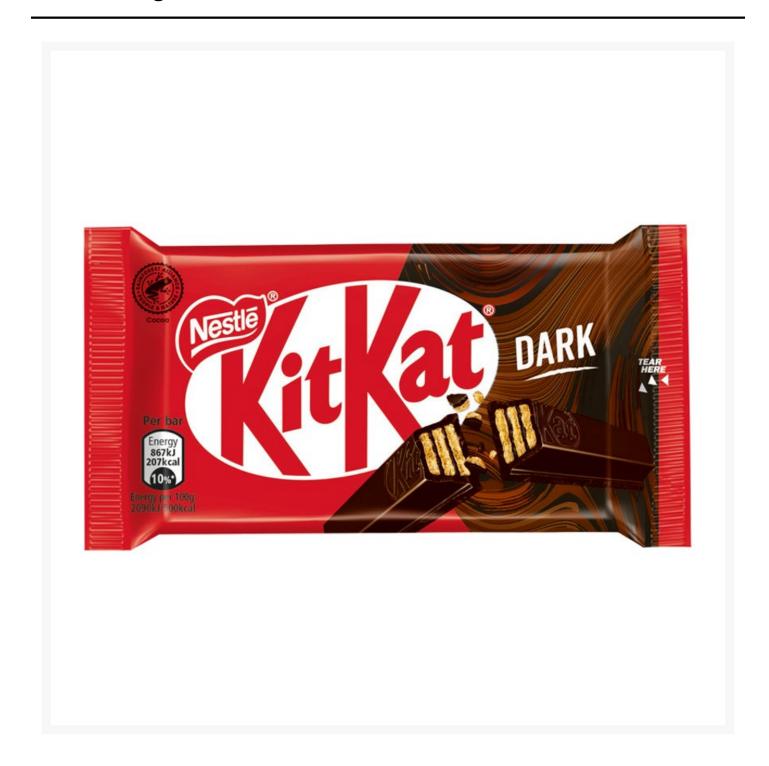

# Kit Kat Dark 4 Finger Chocolate Biscuit 41.5g (24 Pack)

## **Product Images**