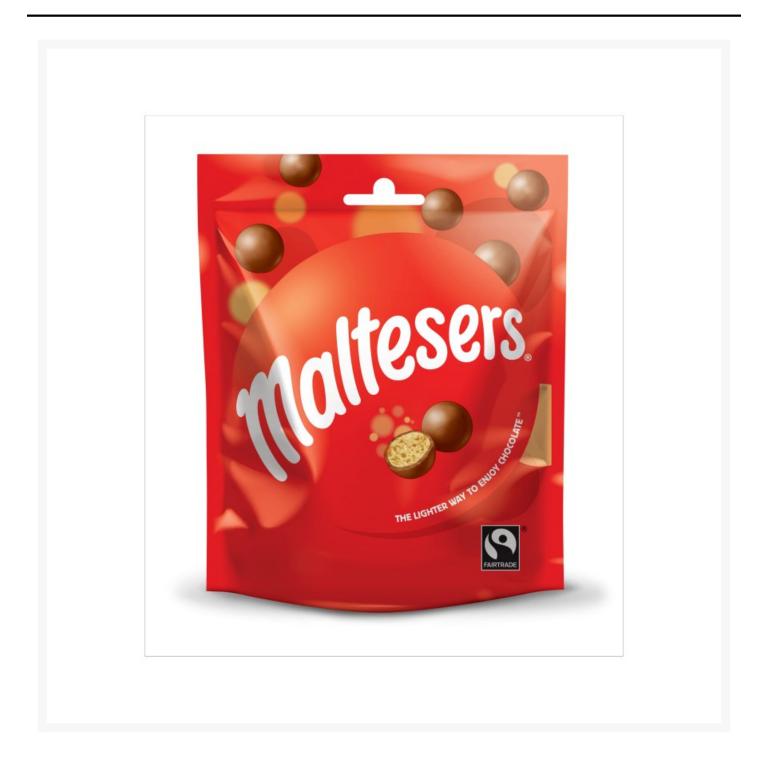

# Maltesers Pouch 102g (13 Pack)

## **Product Images**



#### **Additional Information**

| Brand | Maltesers |
|-------|-----------|
|       |           |

## **Storage**

| Temperature Ambient |
|---------------------|
|---------------------|

## **Ingredients**

| Ingredients | Sugar Skimmed Milk Powder Cocoa Butter Glucose Syrup Barley Malt Extract Cocoa Mass Palm Fat Lactose and Protein from Whey (from Milk) Whey Powder (from Milk) Milk Fat Emulsifiers (Soya Lecithin, E492) Wheat Flour Palm Kernel Fat Palm Kernel Oil Raising Agents (E341, E500, E501) Wheat Gluten Salt Glazing Agent (Pectin) Natural Vanilla Extract Milk Chocolate contains Milk Solids 14% minimum Milk Chocolate contains Vegetable Fats in addition to Cocoa Butter |
|-------------|------------------------------------------------------------------------------------------------