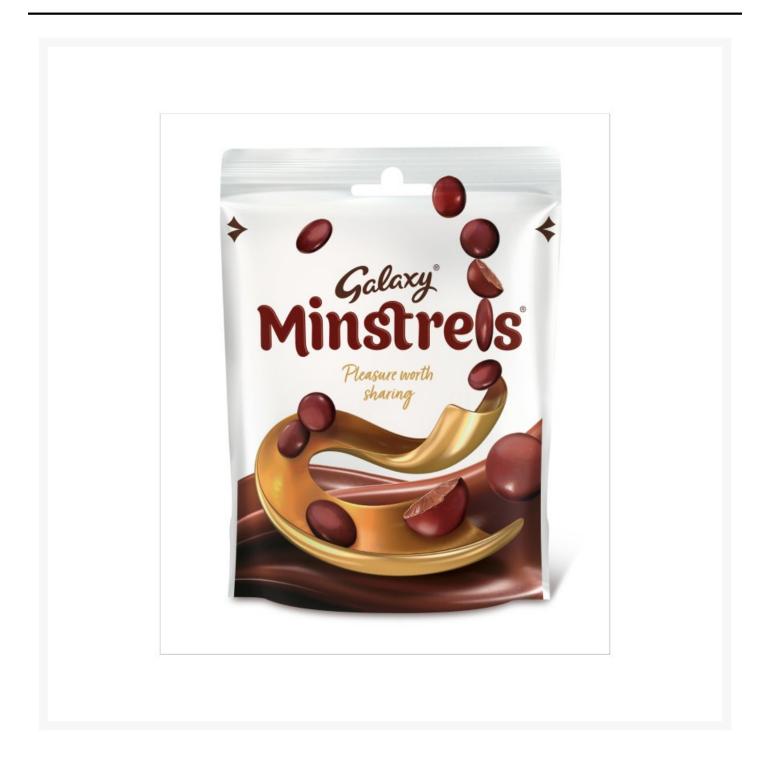

# **Galaxy Minstrels Pouch 125g (15 Pack)**

## **Product Images**



#### **Additional Information**

| Brand Galaxy |
|--------------|
|--------------|

### **Storage**

| Temperature | Ambient |
|-------------|---------|
|             |         |

### **Ingredients**

| Ingredients | Sugar Cocoa Butter Skimmed Milk Powder Cocoa Mass Lactose and Protein from Whey (from Milk) Palm Fat Whey Powder (from Milk) Milk Fat Emulsifier (Soya Lecithin) Dextrin Natural Colours (Curcumin, Vegetable Carbon, Beetroot Red) Starch Glazing Agent (Carnauba Wax) Coconut Oil Natural Vanilla Extract Milk Chocolate contains Milk Solids 14% minimum Milk Chocolate contains Vegetable Fats in addition to Cocoa Butter |
|-------------|----------------------------------------------------------------------------------------------------------------------------------------------------