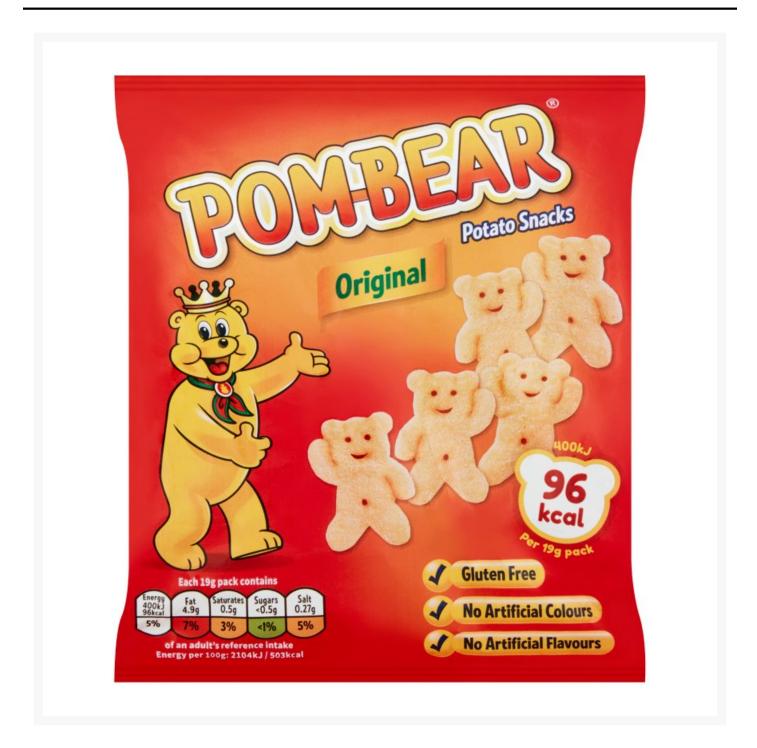

### **Additional Information**

| Brand                   | Pom-Bear       |
|-------------------------|----------------|
| PLP & PDP Message Block | Top 30 Crisps! |

| Carbs per 100g (g)                  | 63 g     |
|-------------------------------------|----------|
| Carbs of which Sugars per 100g (g)  | 2.1 g    |
| Fat per 100g (g)                    | 26 g     |
| Fat of which Saturates per 100g (g) | 2.8 g    |
| Fibre per 100g                      | 3.9 g    |
| Energy per 100g (kcal)              | 503 kcal |
| Energy per 100g (kJ)                | 2104 kJ  |
| Protein per 100g (g)                | 3 g      |
| Salt per 100g (g)                   | 1.4 g    |