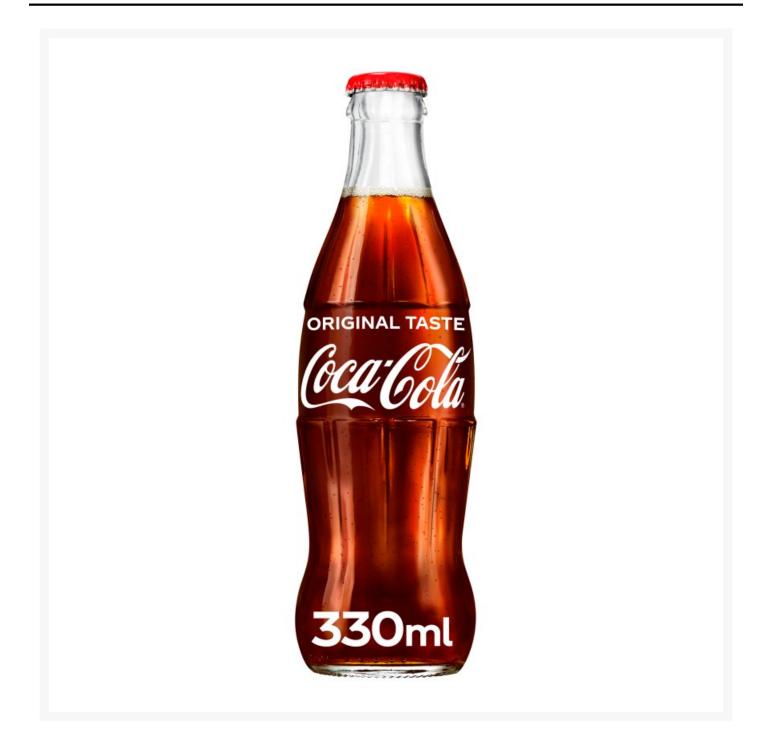

## Coca-Cola Original 330ml Icon Glass Bottle (24 Pack)

### **Product Images**



### **Additional Information**

 Brand
 Coca-Cola

 Storage
 Temperature

 Ingredients
 Ambient

Ingredients

Carbonated Water Sugar Colour (Caramel E150d) Phosphoric Acid Natural Flavourings including Caffeine

## Allergens

| Gluten    | No |
|-----------|----|
| Crustacea | No |
| Eggs      | No |
| Fish      | No |
| Lupin     | No |
| Milk      | No |
| Molluscs  | No |
| Mustard   | No |
| Nuts      | No |
| Peanuts   | No |
| Sesame    | No |
| Soya      | No |
| Sulphites | No |

# **Dietary Information**

| Approved for a Halal           | No  |
|--------------------------------|-----|
| Approved for a Kosher Diet     | No  |
| Suitable for Coeliacs          | Yes |
| Suitable for Lactose-Free Diet | Yes |
| Suitable for a Vegan           | Yes |
| Suitable for a Vegetarian