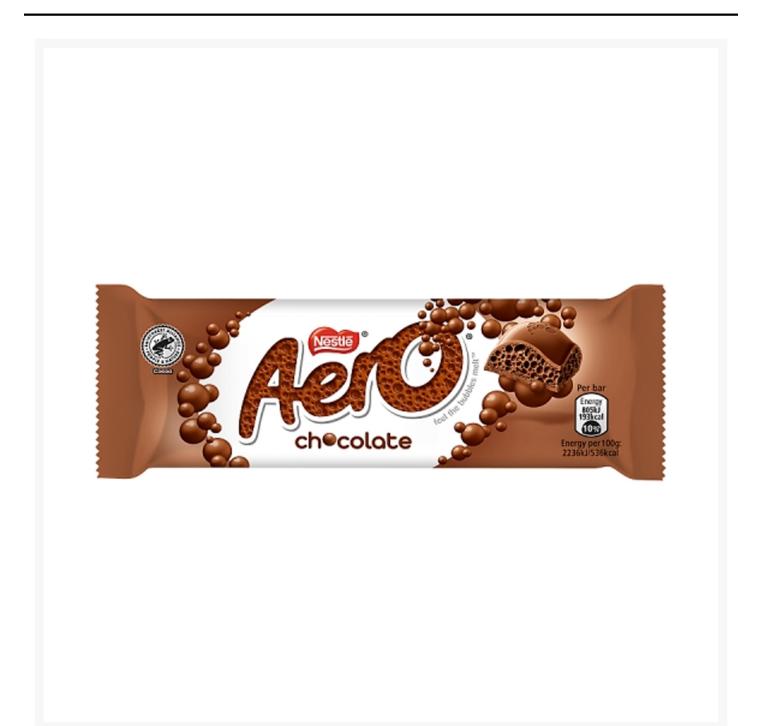

## Aero Milk Chocolate Bubbly Bar 36g (24 Pack)

### **Product Images**



## **Additional Information**

| Brand       | Aero                                                                                                                                                       |
|-------------|------------------------------------------------------------------------------------------------------------------------------------------------------------|
| Storage     |                                                                                                                                                            |
|             |                                                                                                                                                            |
| Temperature | Ambient