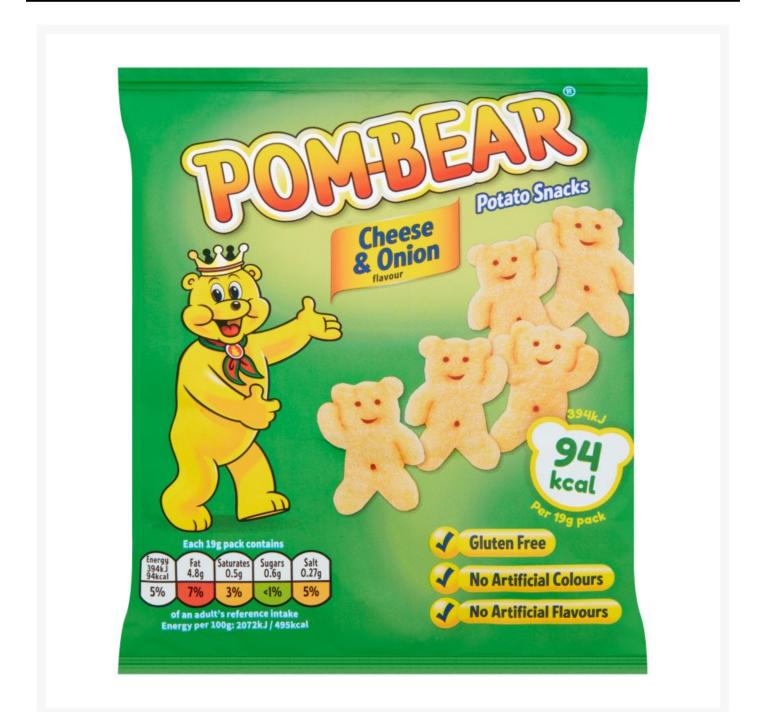

### **Additional Information**

| Brand       | Pom-Bear |
|-------------|----------|
| Storage     |          |
| Temperature | Ambient  |
| Ingredients |          |

| Ingredients | Dried Potato<br>Sunflower Oil (24%)<br>Maize Starch<br>Potato Starch<br>Cheese & Onion Flavour [Dried Onion, Dried Yeast, Salt,<br>Dried Cheese ( <b>Milk</b> ), Dried Garlic, Dextrose, Natural<br>Flavourings]<br>Maize Dextrin<br>Sugar<br>Yeast Extract<br>Salt<br>Emulsifier: Mono-and Diglycerides of Fatty Acids<br>Paprika Powder |
|-------------|-------------------------------------------------------------------------------------------------------------------------------------------------------------------------------------------------------------------------------------------------------------------------------------------------------------------------------------------|
|-------------|-------------------------------------------------------------------------------------------------------------------------------------------------------------------------------------------------------------------------------------------------------------------------------------------------------------------------------------------|

| Carbs per 100g (g)                  | 62 g     |
|-------------------------------------|----------|
| Carbs of which Sugars per 100g (g)  | 2.9 g    |
| Fat per 100g (g)                    | 25 g     |
| Fat of which Saturates per 100g (g) | 2.7 g    |
| Fibre per 100g                      | 4.1 g    |
| Energy per 100g (kcal)              | 495 kcal |
| Energy per 100g (kJ)                | 2072 kJ  |
| Protein per 100g (g)                | 3.8 g    |
| Salt per 100g (g)                   | 1.4 g    |

### **Nutritional Information**