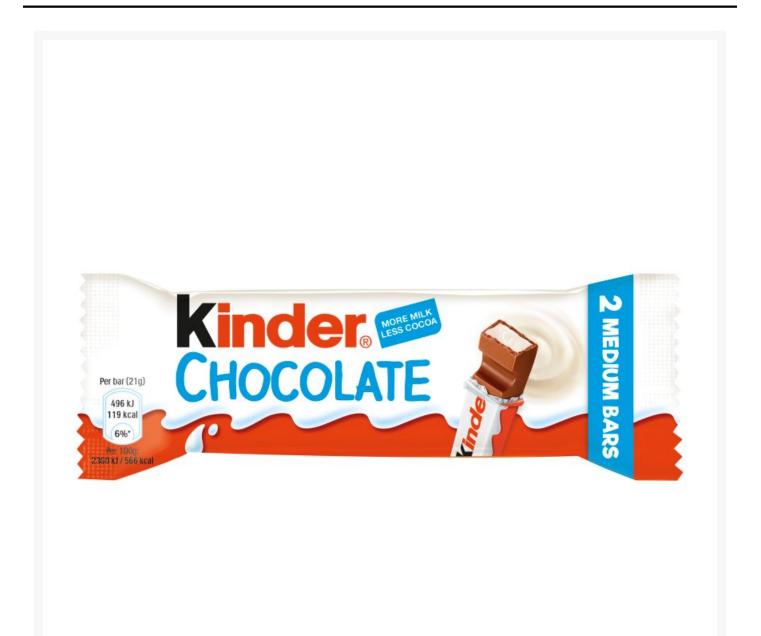

### Kinder Chocolate 2 x Medium Chocolate Bar 42g (24 Pack)

# **Additional Information**

| Brand                   | Kinder                                                                                                                                                                                                                                                                                                                                                                                                                                  |
|-------------------------|-----------------------------------------------------------------------------------------------------------------------------------------------------------------------------------------------------------------------------------------------------------------------------------------------------------------------------------------------------------------------------------------------------------------------------------------|
| PLP & PDP Message Block | Top 30 Confectionery!                                                                                                                                                                                                                                                                                                                                                                                                                   |
| Storage                 |                                                                                                                                                                                                                                                                                                                                                                                                                                         |
| Temperature             | Ambient                                                                                                                                                                                                                                                                                                                                                                                                                                 |
| Ingredients             |                                                                                                                                                                                                                                                                                                                                                                                                                                         |
| Ingredients             | Fine <b>Milk</b> Chocolate 40% (Sugar, <b>Milk</b> Powder, Cocoa<br>Butter, Cocoa Mass, Emulsifier: Lecithins ( <b>Soya</b> ),<br>Vanillin)<br>Sugar<br>Skimmed <b>Milk</b> Powder<br>Palm Oil<br>Concentrated <b>Butter</b><br>Emulsifier: Lecithins ( <b>Soya</b> )<br>Vanillin<br>Total Milk constituents: 33% - Total Cocoa Constituents:<br>13%<br>Milk Chocolate contains: Cocoa Solids 32% minimum,<br>Milk Solids 22.5% minimum |

#### **Nutritional Information**

| Carbs per 100g (g)                  | 53.5 g   |
|-------------------------------------|----------|
| Carbs of which Sugars per 100g (g)  | 53.3 g   |
| Fat per 100g (g)                    | 35 g     |
| Fat of which Saturates per 100g (g) | 22.6 g   |
| Energy per 100g (kcal)              | 566 kcal |
| Energy per 100g (kJ)                | 2360 kJ  |
| Protein per 100g (g)                | 8.7 g    |
| Salt per 100g (g)                   | 0.313 g  |