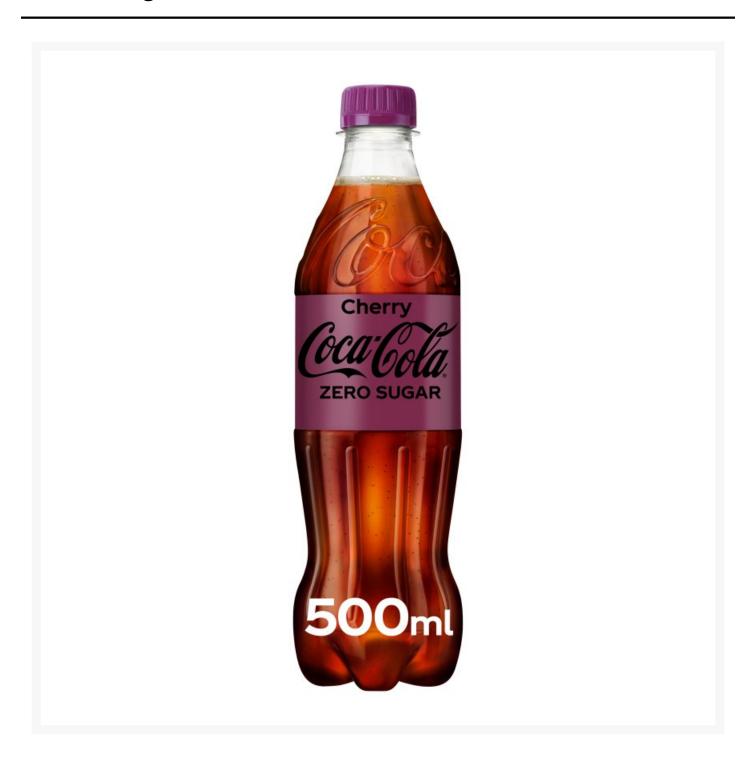

## Coca-Cola Cherry Zero Sugar 500ml Bottle (12 Pack)

## **Product Images**



#### **Additional Information**

| Brand | Coca-Cola |
|-------|-----------|
|       |           |

#### **Storage**

| Temperature | Ambient |
|-------------|---------|
| remperature | Ambient |

## Ingredients

Carbonated Water
Colour (Caramel, E150d)
Acid (Phosphoric Acid)
Sweeteners (Aspartame, Acesulfame K)
Natural Flavourings including Caffeine
Acidity Regulator (Sodium Citrates)

# Allergens

| Gluten    | No |
|-----------|----|
| Crustacea | No |
| Eggs      | No |
| Fish      | No |
| Lupin     | No |
| Milk      | No |
| Molluscs  | No |
| Mustard   | No |
| Nuts      | No |
| Peanuts   | No |
| Sesame    | No |
| Soya      | No |
| Sulphites | No |

# **Dietary Information**

| Approved for a Halal           | No  |
|--------------------------------|-----|
| Approved for a Ko