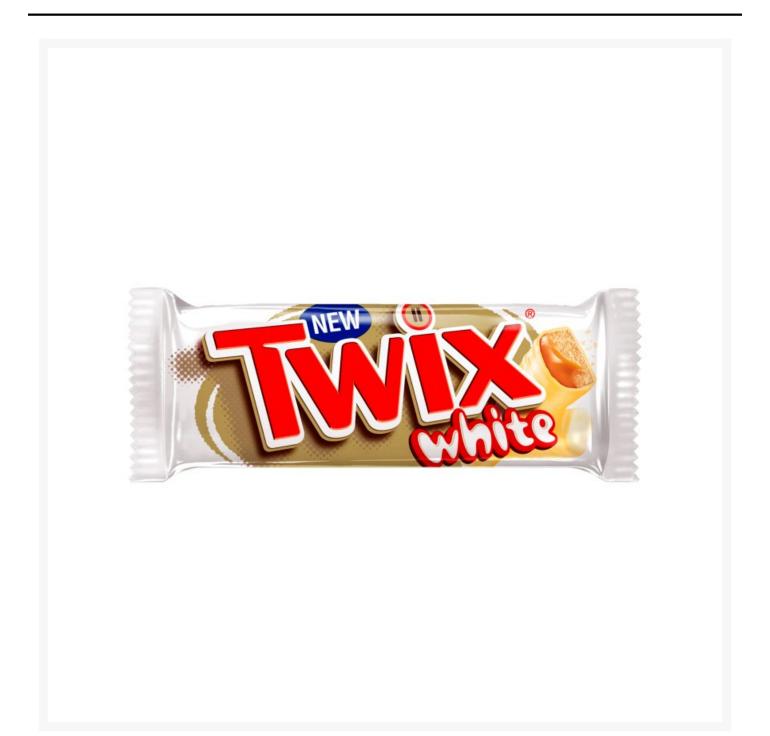

## Twix White 2 x 33g Bars (20 Pack)

## **Product Images**



## **Additional Information**

| Brand       | Twix                                                                                                                                                                                                                                                          |  |
|-------------|---------------------------------------------------------------------------------------------------------------------------------------------------------------------------------------------------------------------------------------------------------------|--|
| Storage     |