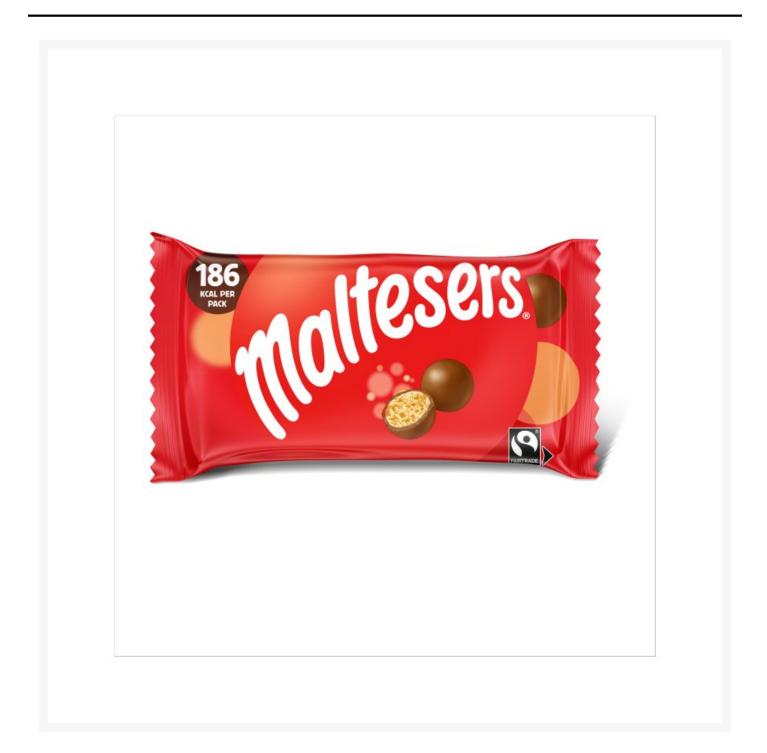

# Maltesers 37g Standard Bag (25 Pack)

## **Product Images**



#### **Additional Information**

| Brand | Maltesers |
|-------|-----------|
|       |           |

## **Storage**

| Temperature Ambient |
|---------------------|
|---------------------|

## **Ingredients**

| Ingredients | Sugar Skimmed Milk Powder Cocoa Butter Glucose Syrup Barley Malt Extract Cocoa Mass Palm Fat Lactose and Protein from Whey (from Milk) Whey Powder (from Milk) Milk Fat Emulsifiers (Soya Lecithin, E492) Wheat Flour Palm Kernel Fat Palm Kernel Oil Raising Agents (E341, E500, E501) Wheat Gluten Salt Glazing Agent (Pectin) Natural Vanilla Extract Milk Chocolate contains Milk Solids 14% minimum Milk Chocolate contains Vegetable Fats in addition to Cocoa Butter |
|-------------|------------------------------------------------------------------------------------------------