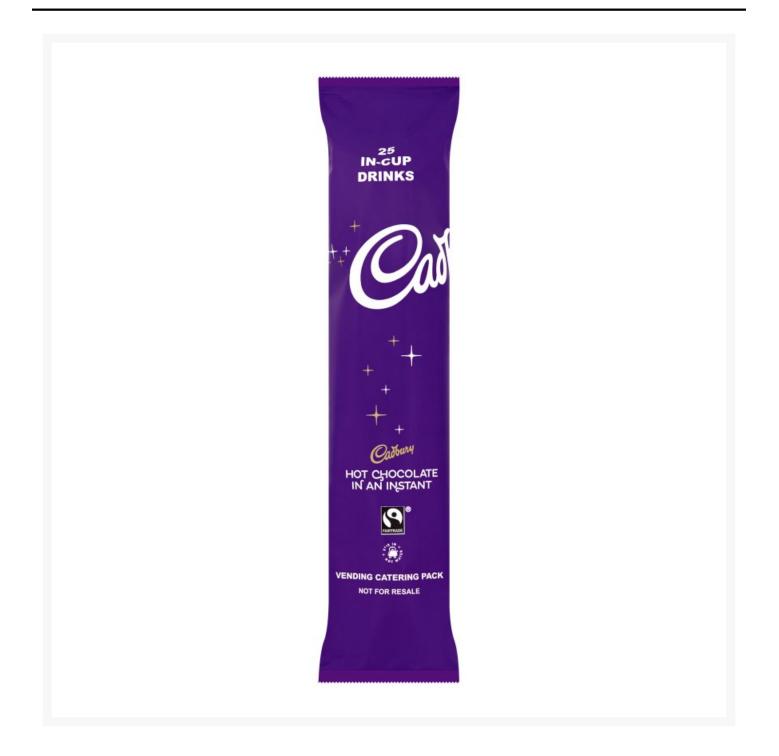

# Cadbury Autocup Chocolate Powder Incup Drink 73mm x 25 (12 Pack)

# **Product Images**