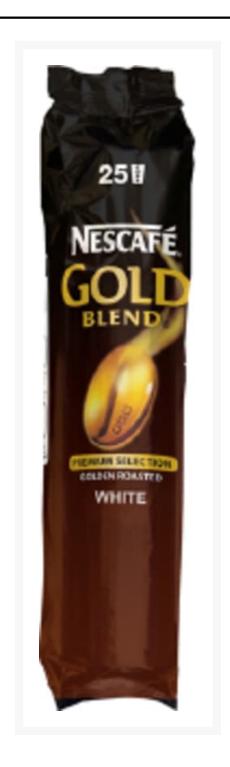

## Nescafe Autocup Gold Blend White Incup Drink 73mm (12 x 25 Pack)

## **Product Images**