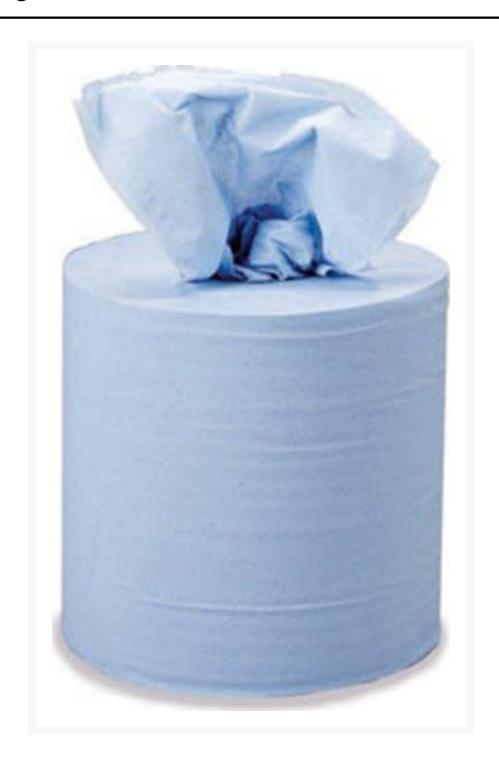

## **Blue Centrefeed Rolls 2 Ply (6 Pack)**

## **Product Images**



## **Additional Information**

| Brand | Kitchen Paper |
|-------|---------------|
|       |               |

## **Storage**

| Temperature | Ambient |  |
|-------------|---------|--|

While every care has been taken to ensure this information is correct, food products are constantly being reformulated and nutrition content may change. We would therefore recommend that you do not rely solely on this information and always check product labels. This does not affect your statutory rights. We do not accept liability for any inaccuracies or incorrect information contained on this site.