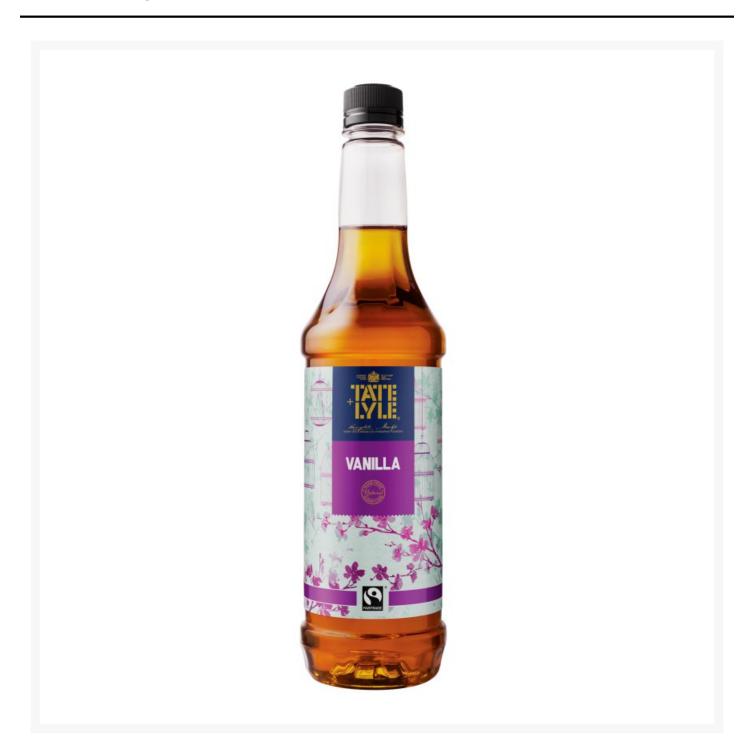

# Tate & Lyle Syrup Vanilla 750ml (4 Pack)

# **Product Images**



#### **Additional Information**

| Brand Tate & Lyle |  |
|-------------------|--|
|-------------------|--|

### **Storage**

| Ambient | Temperature Ambient |
|---------|---------------------|
|---------|---------------------|

### **Ingredients**

| Ingredients | White Sugar Solution (77%) Invert Sugar Syrup (20%) Water Natural Vanilla Flavouring with other Natural Flavours Colour: Caramel Preservative: Potassium Sorbate Acidity Regulator: Citric Acid Sugar: traded in compliance with Fairtrade Standards, total 67.5% |
|-------------|-----------------------------------------------------------------------------------------------------------------------------------------------------------------------------------------------------------------------------------------------------------------