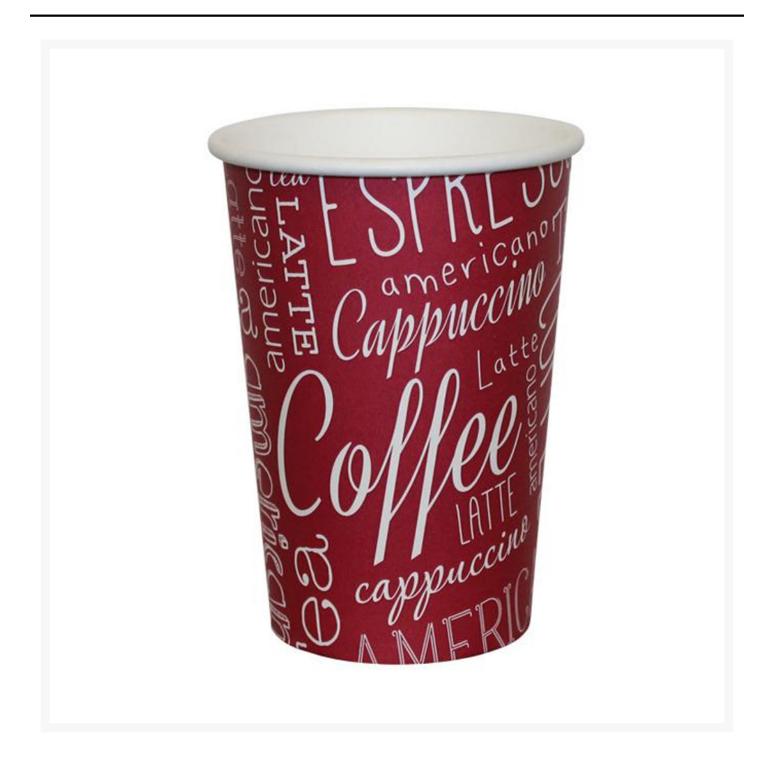

## **Rosa 'Coffee Lovers' Paper Cup 9oz (1000 Pack)**

## **Product Images**



## **Additional Information**

| Brand | Cups |
|-------|------|
|-------|------|

## **Storage**

| Temperature | Ambient |
|-------------|---------|

While every care has been taken to ensure this information is correct, food products are constantly being reformulated and nutrition content may change. We would therefore recommend that you do not rely solely on this information and always check product labels. This does not affect your statutory rights. We do not accept liability for any inaccuracies or incorrect information contained on this site.