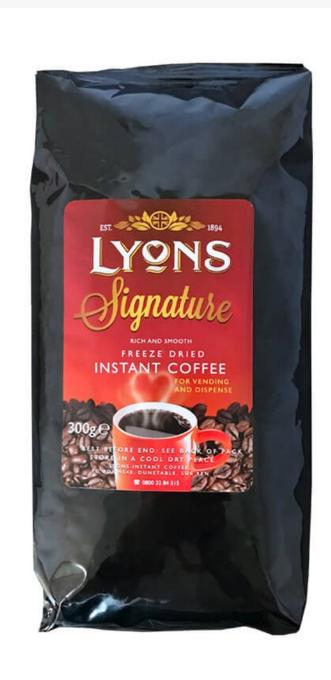

## **Lyons Signature Freeze Dried Instant Coffee 300g (10 Pack)**

## **Product Images**