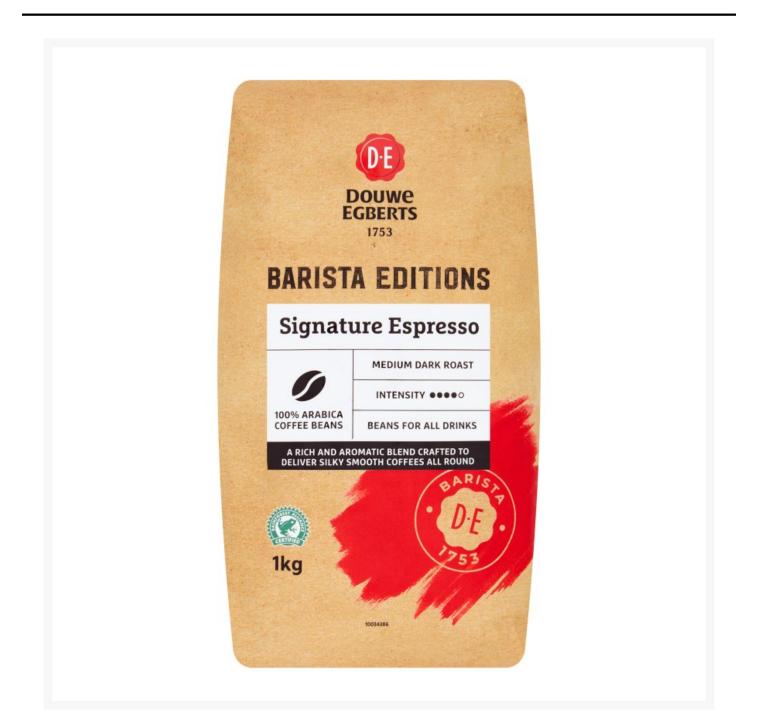

## Douwe Egberts Barista Editions Signature Espresso Coffee Bean 1.27kg (8 Pack)

## **Product Images**