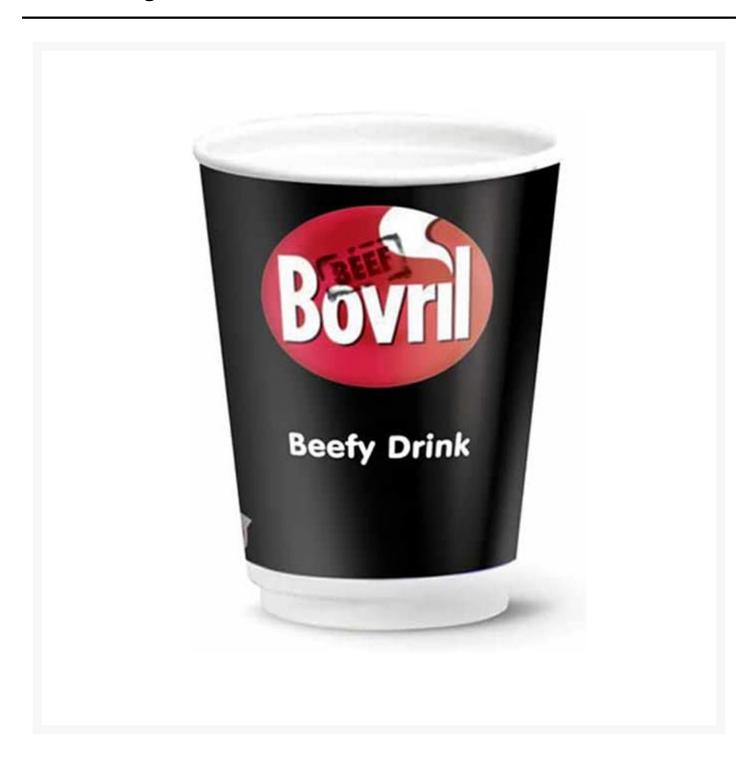

## **Nescafe 2Go Bovril Beefy Drink 12oz (150 Pack)**

## **Product Images**



## **Additional Information**

| Brand Nescafé |  |
|---------------|--|
|---------------|--|

## **Storage**

| Temperature | Ambient |  |
|-------------|---------|--|

While every care has been taken to ensure this information is correct, food products are constantly being reformulated and nutrition content may change. We would therefore recommend that you do not rely solely on this information and always check product labels. This does not affect your statutory rights. We do not accept liability for any inaccuracies or incorrect information contained on this site.