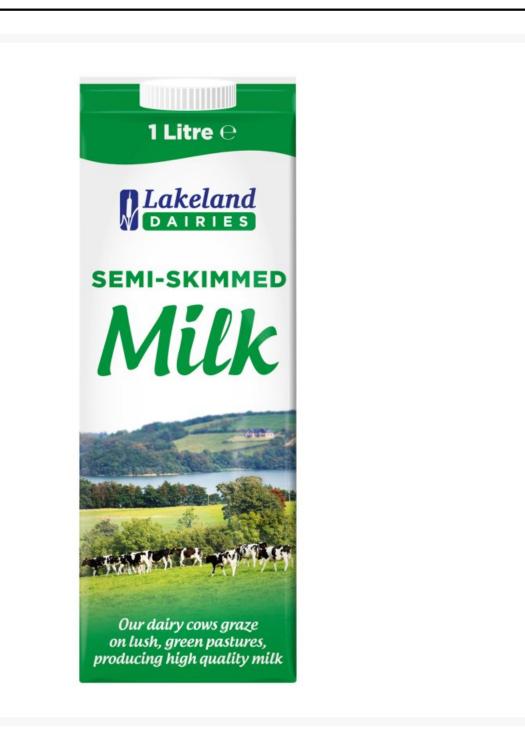

# Lakeland Dairies UHT Semi Skimmed Milk 1 Litre (12 Pack)

# **Product Images**