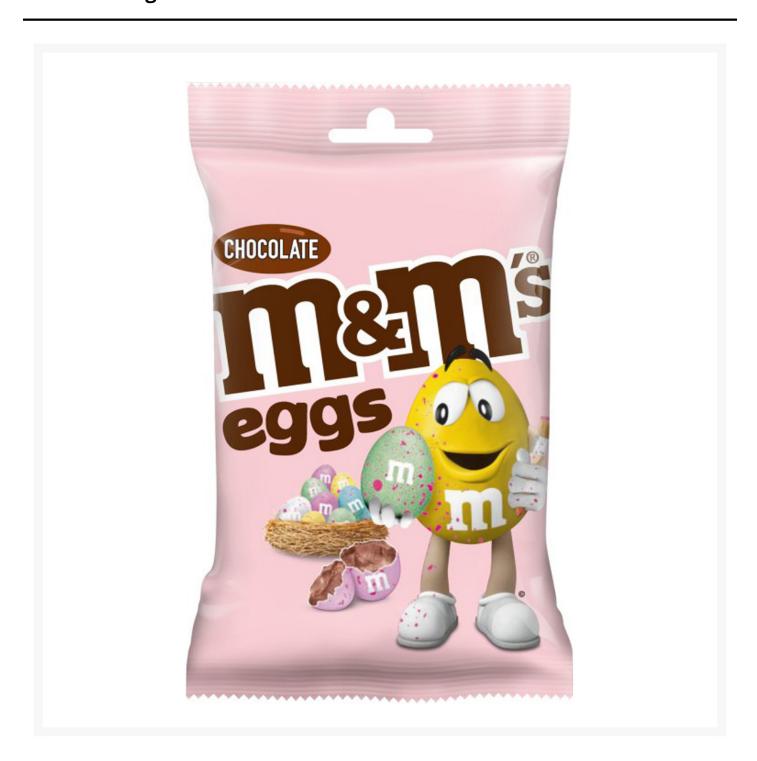

# M&Ms Chocolate Speckled Eggs 80g (27 Pack)

## **Product Images**



#### **Additional Information**

| Brand | M&M's |
|-------|-------|
|       |       |

### **Storage**

| Temperature Ambient |  |
|---------------------|--|
|---------------------|--|

### **Ingredients**

| Ingredients | Sugar Cocoa Mass Full Cream Milk Powder Cocoa Butter Lactose Starch Palm Fat Shea Fat Glucose Syrup Stabiliser (Gum Arabic) Emulsifier (Soya Lecithin) Dextrin Glazing Agent (Carnauba Wax) Colours (E100, E133, E153, E162, E170) Palm Kernel Oil Salt Vanilla Extract Flavouring Milk Chocolate contains Milk Solids 14% minimum Milk Chocolate contains Vegetable Fats in addition to Cocoa Butter |
|-------------|-----------------------------------------------------------------------------------------------------------------------------------------------------------------------