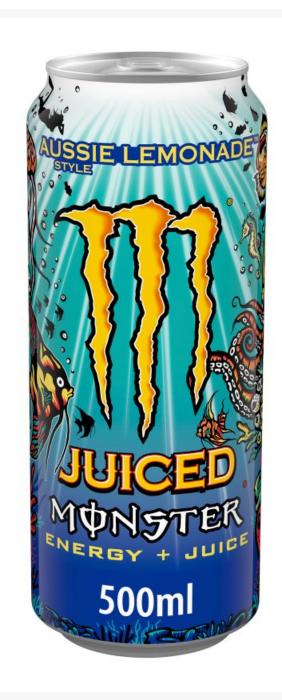

## Monster Energy Juiced Aussie Lemonade Style 500ml Can (12 Pack)

#### **Product Images**