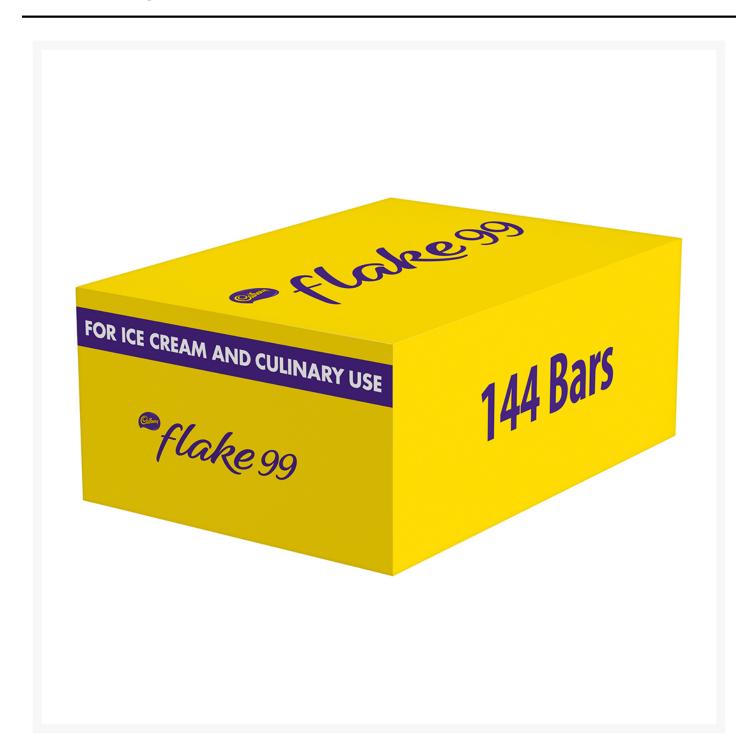

# Cadbury Flake 99 Chocolate Bar 144 x 8.25g (144 Pack)

### **Product Images**



#### **Additional Information**

| Brand                   | Cadbury               |
|-------------------------|-----------------------|
| PLP & PDP Message Block | Top 30 Confectionery! |

### **Storage**

| Temperature | Ambient |  |
|-------------|---------|--|

# **Short Description**

Visit the Cadbury Store

While every care has been taken to ensure this information is correct, food products are constantly being reformulated and nutrition content may change. We would therefore recommend that you do not rely solely on this information and always check product labels. This does not affect your statutory rights. We do not accept liability for any inaccuracies or incorrect information contained on this site.