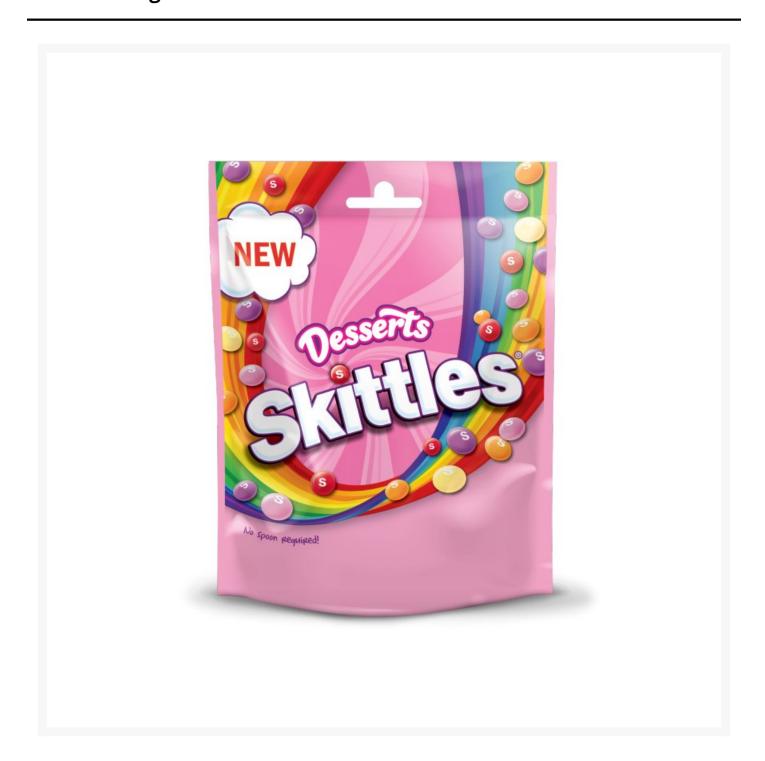

# Wrigley's Skittles Desserts 152g (15 Pack)

# **Product Images**



#### **Additional Information**

| Brand | Skittles |
|-------|----------|
|       |          |

### **Storage**

| Temperature Ambient | Temperature |
|---------------------|-------------|
|---------------------|-------------|

### **Ingredients**

| Ingredients | Sugar Glucose Syrup Palm Fat Acid (Citric Acid) Dextrin Maltodextrin Flavourings Modified Starch Colours (E162, E163, E170, E160a, E100, E132) Acidity Regulator (Trisodium Citrate) Glazing Agent (Carnauba Wax) |
|-------------|-------------------------------------------------------------------------------------------------------------------------------------------------------------------------------------------------------------------|
|-------------|-----------------------------------------------------------------------------