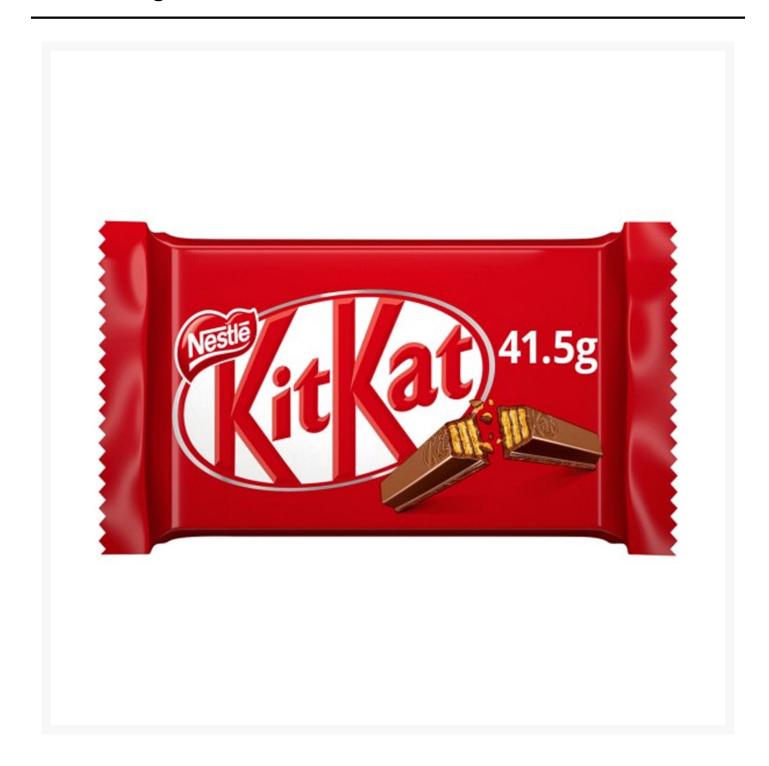

## **EU Kit Kat Milk Chocolate Bar 4 Finger 41.5g (24 Pack)**

## **Product Images**