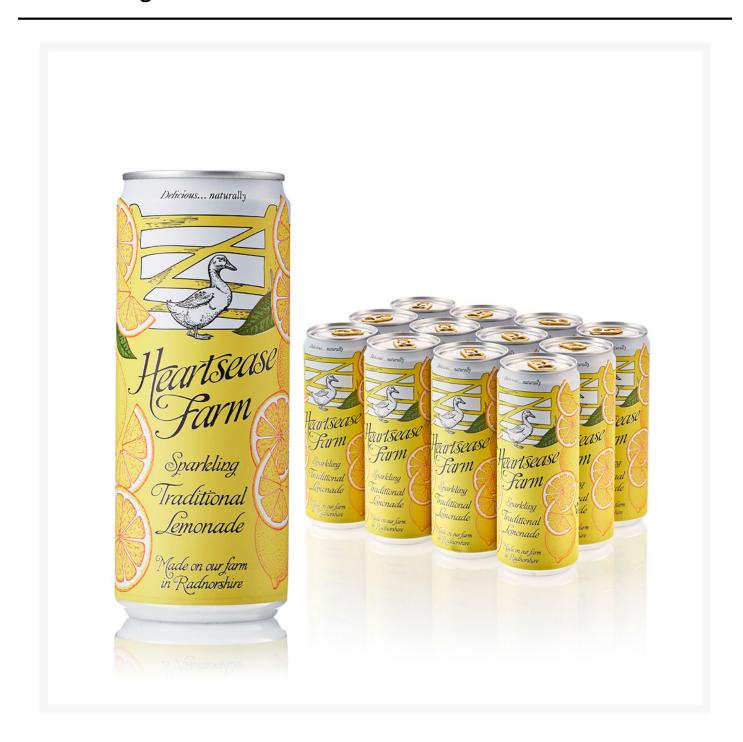

# Heartsease Farm Sparkling Traditional Lemonade Can 330ml (12 Pack)

### **Product Images**

#### **Short Description**

Heartsease Farm Traditional Lemonade Sparkling Premium Pressé Cans

While every care has been taken to ensure this information is correct, food products are constantly being reformulated and nutrition content may change. We would therefore recommend that you do not rely solely on this information and always check product labels. This does not affect your statutory rights. We do not accept liability for any inaccuracies or incorrect information contained on this site.