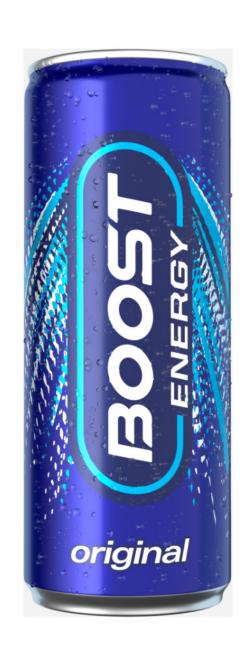

# **Boost Original Energy Can 250ml (24 Pack)**

## **Product Images**



#### **Additional Information**

| Brand | Boost Drinks |  |
|-------|--------------|--|
|       |              |  |

### **Storage**

|--|--|

### **Ingredients**

| Ingredients | Carbonated Water Sugar Glucose-Fructose Syrup Acid<br>(Citric Acid) Taurine (0.4%) Flavourings Caffeine (0.03%)<br>Sweeteners (Aspartame, Acesulfame K) Colours<br>(Ammonia Caramel, Riboflavin) Acidity Regulator |
|-------------|--------------------------------------------------------------------------------------------------------------------------------------------------------------------------------------------------------------------|
|             | (Sodium Citrate) Preservative (Sodium Benzoate) Vitamins (Niacin, Pantothenic Acid, Vitamin B6, Vitamin B12) Inositol